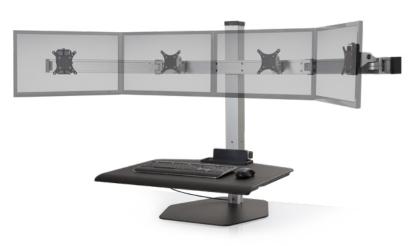

### WINSTON WORKSTATION QUAD\*

Screen Size: Up to 24"
Weight Capacity: 24 - 40 lbs.
Part Numbers: WNST-4-\_\_\_

WNST-4-CW-\_\_\_ (compact worksurface)

design works