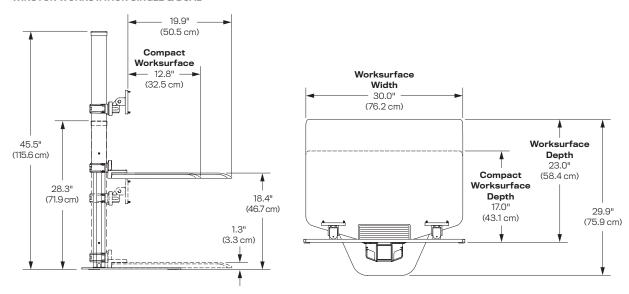

#### Finishes

Flat White 248

Silver 124

Vista Black 104 Height Adjustment: 17.1" Max Monitor Height: 37.6" Worksurface: 30" W x 23" D

Compact Worksurface: 30" W  $\times$  17" D

Base: 20.7" W x 22" D

See pages 3-4 for additional specs