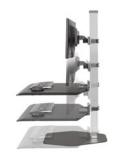

#### **FEATURES**

- **Stability:** Features an overall height adjust range of 17" and a locking cylinder to keep the workstation in place.
- **Easy:** Retrofits to your existing desk with the freestanding base.
- Organized: Clips in the column and beam keep cables out of the way.
- **Convenient:** Expansive worksurface and storage tray allows you to bring all necessities with you when you stand.
- Compatible: VESA-monitor compatible VESA adapter(s) included.

#### Finishes

Flat White 248

Silver 124

Vista Black 104 Height Adjustment: 17.1" Max Monitor Height: 37.6" Worksurface: 30" W x 23" D

Compact Worksurface: 30" W  $\times$  17" D

Base: 20.7" W x 22" D

See pages 3-4 for additional specs