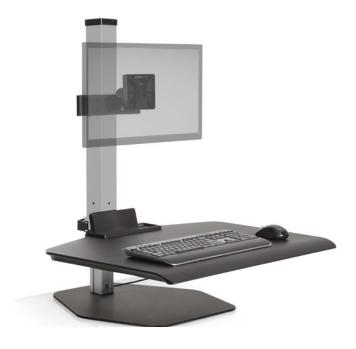

#### WINSTON WORKSTATION SINGLE

Screen Size: Up to 43"
Weight Capacity: 7 - 20 lbs.
Part Numbers: WNST-1-\_\_\_

WNST-1-CW-\_\_ (compact worksurface)

#### WINSTON WORKSTATION DUAL

Screen Size: Up to 30"
Weight Capacity: 10 - 26 lbs.
Part Numbers: WNST-2-\_\_\_

WNST-2-CW-\_\_\_ (compact worksurface)