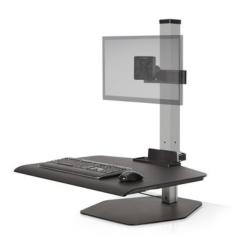

#### WINSTON WORKSTATION SINGLE

Screen Size: Up to 43"
Weight Capacity: 7 - 20 lbs.
Part Numbers: WNST-1-\_\_\_

WNST-1-CW-\_\_ (compact worksurface)

#### WINSTON WORKSTATION DUAL

Screen Size: Up to 30"
Weight Capacity: 10 - 26 lbs.
Part Numbers: WNST-2-\_\_\_

WNST-2-CW-\_\_\_ (compact worksurface)