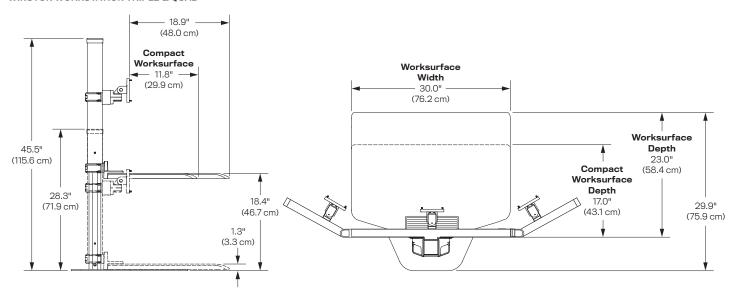

#### Finishes

Flat White 248

Silver 124

Vista Black 104 Height Adjustment: 17.1" Max Monitor Height: 37.6" Worksurface: 30" W x 23" D

Compact Worksurface: 30" W  $\times$  17" D

Base: 20.7" W x 22" D

See pages 3-4 for additional specs