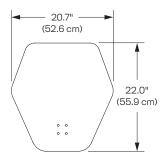

#### Finishes

Flat White 248

Silver 124

Vista Black 104 Height Adjustment: 17.1" Max Monitor Height: 37.6" Worksurface: 30" W x 23" D

Compact Worksurface: 30" W  $\times$  17" D

Base: 20.7" W x 22" D

See pages 3-4 for additional specs