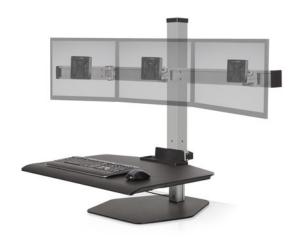

#### WINSTON WORKSTATION TRIPLE

Screen Size: Up to 24"
Weight Capacity: 15 - 36 lbs.
Part Numbers: WNST-3-\_\_\_

WNST-3-CW-\_\_\_ (compact worksurface)