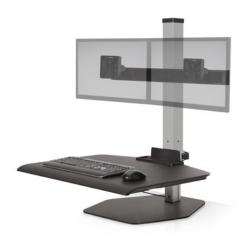

#### WINSTON WORKSTATION DUAL

Screen Size: Up to 30"
Weight Capacity: 10 - 26 lbs.
Part Numbers: WNST-2-\_\_\_

WNST-2-CW-\_\_\_ (compact worksurface)