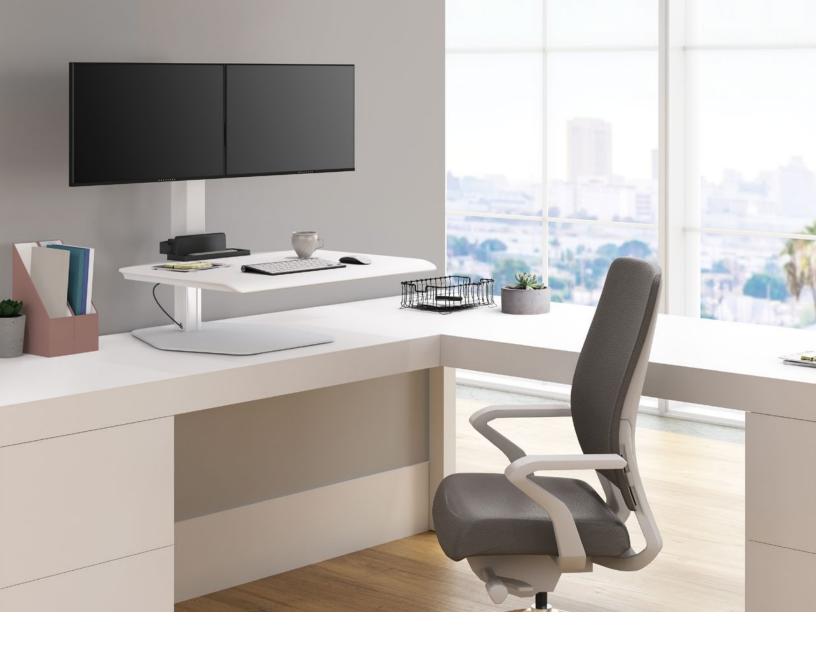

## GIVE YOUR DESK A BOOST.

This workstation instantly converts any desk into a sit stand workspace, boosting health and productivity. Winston is available in single, dual, triple, and quadruple monitor support.

Expansive worksurface (compact worksurface available)

Seamless height adjustment

#### **FEATURES**

- **Stability:** Features an overall height adjust range of 17" and a locking cylinder to keep the workstation in place.
- **Easy:** Retrofits to your existing desk with the freestanding base.
- Organized: Clips in the column and beam keep cables out of the way.
- **Convenient:** Expansive worksurface and storage tray allows you to bring all necessities with you when you stand.
- Compatible: VESA-monitor compatible VESA adapter(s) included.