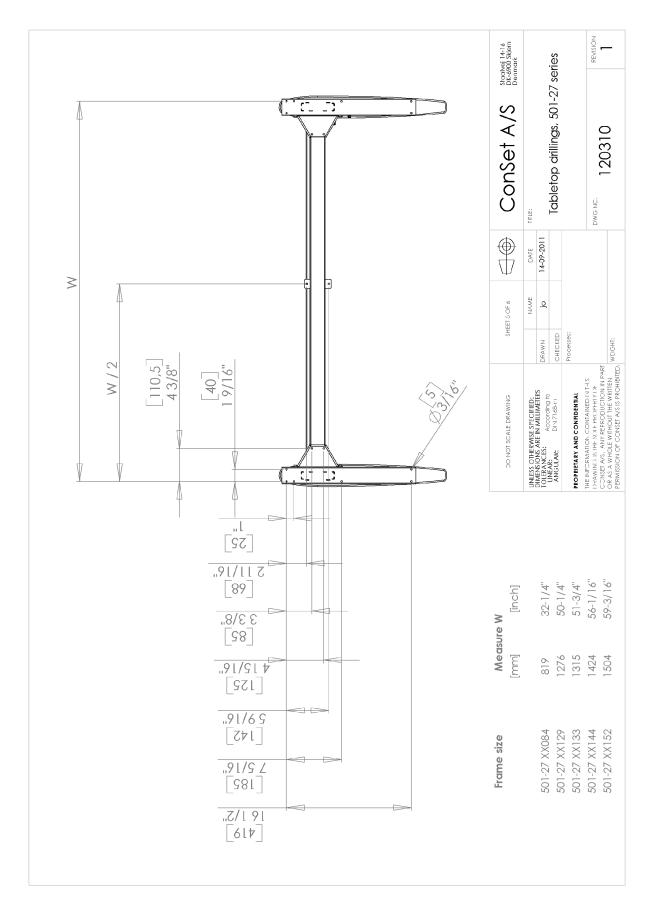

|                                                                                                                 | )          |                                                                                                                                                                               |





### Main measures and specifications





## **Tabletop drillings**





#### Assembly and use

Along with all products a "Direction for assembly and use" is delivered. In this you will find a detailed description of the way of assembly.



After the frame has been mounted the chosen tabletop is mounted and the operation unit will be possible to fix at the bottom side of the tabletop. This operation unit has two rocker switches.

With push switch A and rocker switch B it is possible to move the tabletop up and down and can be stopped at all levels. For safety reasons it is necessary to push both buttons at the same time for moving the table up and down.



The desk frame has a safety feature. If the moving parts of the desk frame meet an obstacle in the down-going motion, the desk frame will stop. The pressure given before stopping is equal to the weight of