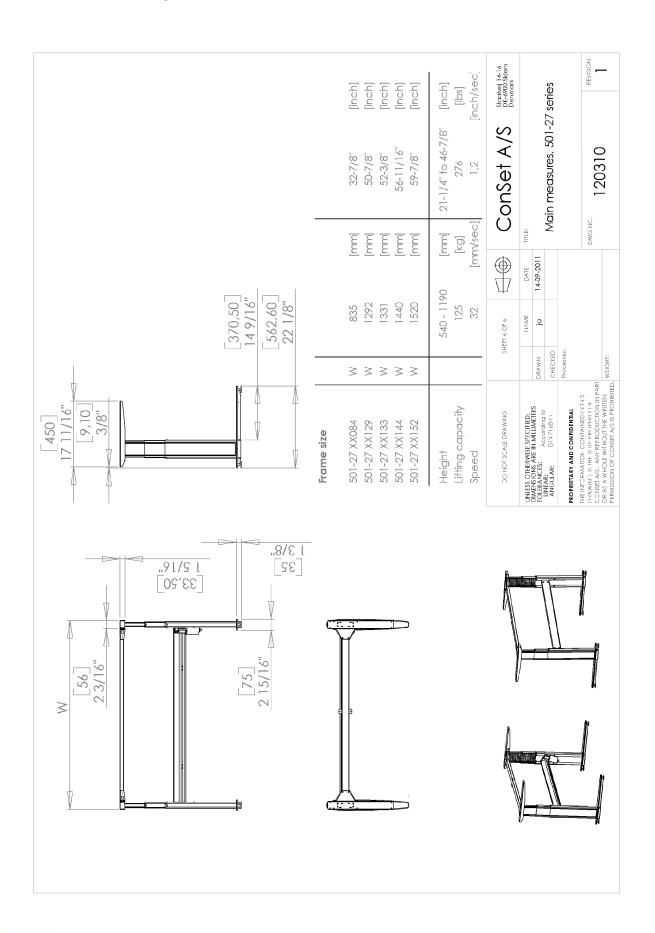

|                                                                                                                 | )          |                                                                                                                                                                               |





### Main measures and specifications





## **Tabletop drillings**





#### Assembly and use

Along with all products a "Direction for assembly and use" is delivered. In this you will find a detailed description of the way of assembly.



After the frame has been mounted the chosen tabletop is mounted and the operation unit will be possible to fix at the bottom side of the tabletop. This operation unit has two rocker switches.

With push switch A and rocker switch B it is possible to move the tabletop up and down and can be stopped at all levels. For safety reasons it is necessary to push both buttons at the same time for moving the table up and down.



The desk frame has a safety feature. If the moving parts of the desk frame meet an obstacle in the down-going motion, the desk frame will stop. The pressure given before sto