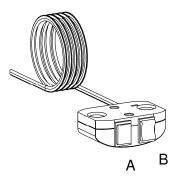

#### Assembly and use

Along with all products a "Direction for assembly and use" is delivered. In this you will find a detailed description of the way of assembly.

After the frame has been mounted the chosen tabletop is mounted and the operation unit will be possible to fix at the bottom side of the tabletop. This operation unit has two rocker switches.

With push switch A and rocker switch B it is possible to move the tabletop up and down and can be stopped at all levels. For safety reasons it is necessary to push both buttons at the same time for moving the table up and down.