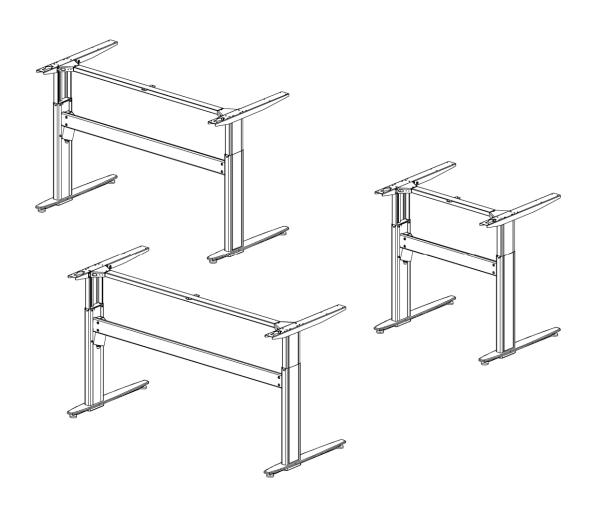

# Product data sheet: Electric height adjustable desk frame 501-27





## **Table of contents**

| Packing details                  | page | 3 |
|----------------------------------|------|---|
| Main measures and specifications | page | 4 |
| Tabletop drillings               | page | 5 |
| Assembly and use                 | page | 6 |
| Safety and tests                 | page | 7 |
| Specification, components        | page | 8 |



## **Packing details**

|                       |             | 23-1/16" x 6-7/16" x 26-11/16" [inch]  |                   | 30-7/16" x 6-15/16" x 4" [inch]<br>48-7/16" x 6-15/16" x 4" [inch]                 |                                      |                      |              | 44 [lbs]                   |                   |              | [8]<br>20                    |                              | ConSet A/S Standin